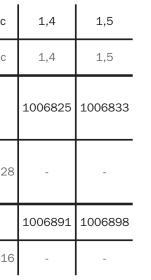

## SATAjet<sup>®</sup> 5000 B PHASER™

| Nozzle size                                                                       | HVLP | 1,2     | WSB     | 1,3     | 1,3 cc |
|-----------------------------------------------------------------------------------|------|---------|---------|---------|--------|
|                                                                                   | RP   | 1,2     | 1,2 W   | 1,3     | 1,3 cc |
| Cpl. with dispos-<br>able<br>RPS cup<br>0.6 I / 0.9 I,<br>without<br>swivel joint |      | -       | 1006924 | 1006817 | -      |
|                                                                                   |      | 1006776 | 1006784 | 1006792 | 100652 |
| Nozzle set                                                                        |      | -       | 1006875 | 1006883 | -      |
|                                                                                   |      | 1006841 | 1006859 | 1006867 | 100691 |