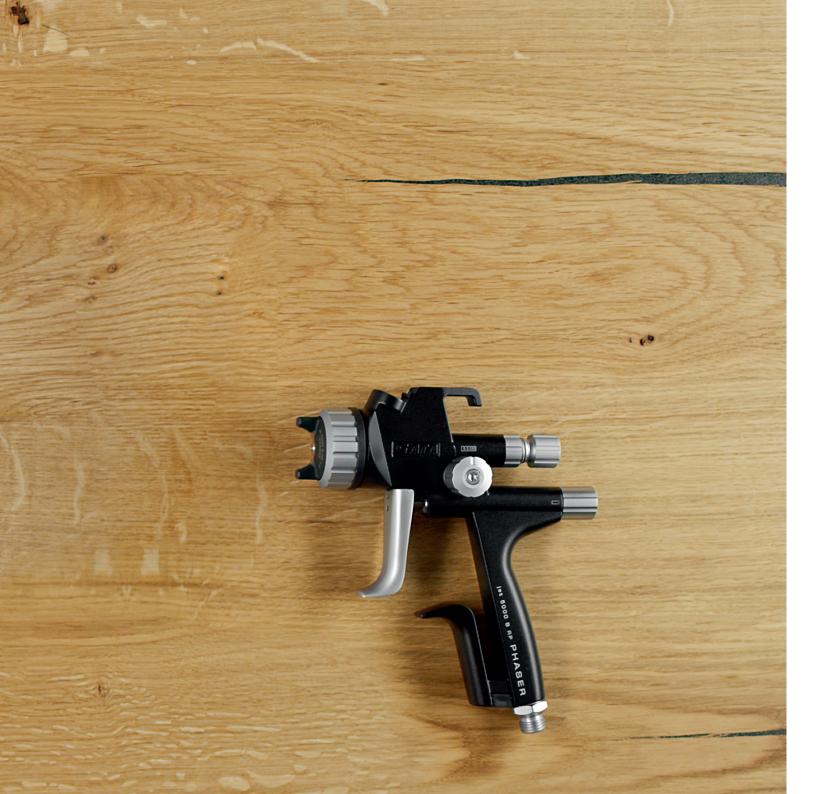

## MADE FOR SPECIAL MOMENTS

The new SATAjet<sup>®</sup> 5000 B PHASER™

TRANSFORMS WORK TO WONDERMENT 28 

A tuxedo is not for every day. The best china is reserved for special occasions only. And with the new SATAjet® 5000 B PHASER™, it is not for the average. It is made for those special moments.

An exclusive spray gun that has been developed in co-operation with the Porsche Design Studio. Exceptional optics, exceptional materials and an exceptional design concept – for exceptional projects.

Combining a unique look with high-quality materials and sophisticated technical solutions unusual for a piece of spray equipment, the PHASER<sup>™</sup> offers a whole new view on spray gun design.

Technologically, the PHASER<sup>™</sup> is identical to the SATAjet<sup>®</sup> 5000 B premium spray gun – utilising the same nozzle concept, it also has all other proven technical features which already define the SATAjet<sup>®</sup> 5000 B series as an outstanding spray gun.

The PHASER<sup>™</sup> – the perfect equipment for the exceptional moments.