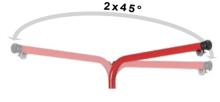

# ■ Balancer → no need to hold the tool ■ 2x45° = 90° arm rotation

**HIGH ERGONOMY** 