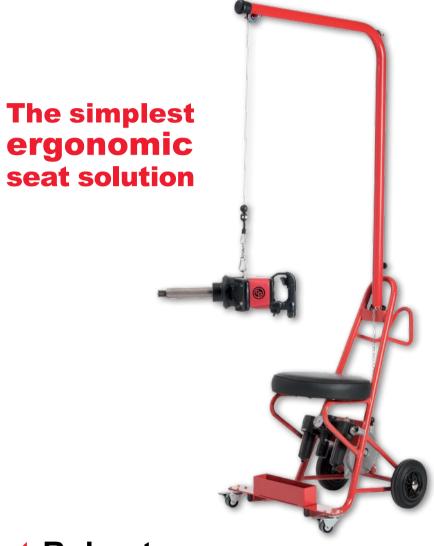

### **ROBUST**

- Strong steel tube
- Industrial Filter Regulator Lubricator
- Stable with 2 large rear wheels

#### **EASY TO USE**

- Socket support
- Hose support on the back
- Can be used between 2 buses

# ■ Balancer → no need to hold the tool ■ 2x45° = 90° arm rotation

**HIGH ERGONOMY** 

### **USER COMFORT**

- Hook for tool parking position
- Disc seat for multi-position sitting

## **EASY TO MOVE**

- Lightweight: 77 lbs / 35 kg
- 360° front wheels