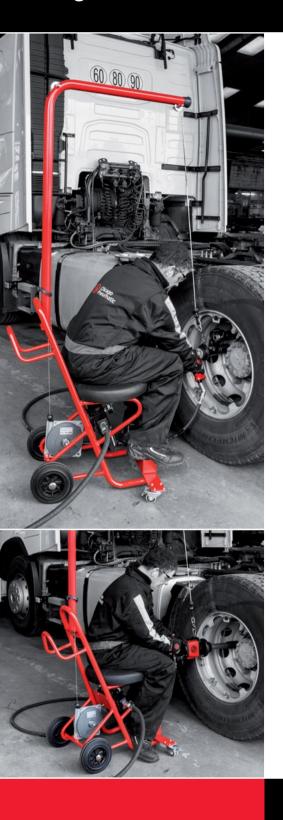

# **CP87029 ERGOSEAT**

Ergonomic seat designed for heavy vehicle maintenance

- ✓ Robust
- ✓ Versatile
- Great price-to-quality ratio

People.
Passion.
Performance.

### **DESIGNED FOR HEAVY VEHICLE** MAINTENANCE APPLICATIONS

Tire changing and general mechanics on medium and heavy vehicles in workshops or on roadside assistance.

Medium and heavy duty trucks and tractor trailers

### **ROBUST**

- Strong steel tube
- Industrial Filter Regulator Lubricator
- Stable with 2 large rear wheels

#### **EASY TO USE**

- Socket support
- Hose support on the back
- Can be used between 2 buses

### **USER COMFORT**

- Hook for tool parking position
- Disc seat for multi-position sitting

## **EASY TO MOVE**

- Lightweight: 77 lbs / 35 kg
- 360° front wheels