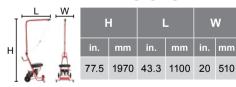

### **USER COMFORT**

- Hook for tool parking position
- Disc seat for multi-position sitting







## **EASY TO MOVE**

- Lightweight: 77 lbs / 35 kg
- 360° front wheels



#### **TECHNICAL DATA**

| Model            | Part number  | Max<br>Pressure |     | Air Flow |     | Weight |    | Balancer<br>Capacity |         |
|------------------|--------------|-----------------|-----|----------|-----|--------|----|----------------------|---------|
|                  |              | psi             | bar | cfm      | I/s | lbs    | kg | lbs                  | kg      |
| ERGOSEAT CP87029 | 894 108 7029 | 246             | 17  | 110      | 50  | 77     | 35 | 22 - 30.8            | 10 - 14 |

Listed specifications are for reference only. Please check tool documentation.

#### **DIMENSIONS**



#### ATTACHMENT SYSTEM

| Tool to attach                |              | CP7600 BlueTork<br>Non-reversible models | CP//82       | CP6613       | CP6626       | CP6641       |
|-------------------------------|--------------|------------------------------------------|--------------|--------------|--------------|--------------|
| Attachment system part number | 894 016 6654 | 894 016 6659                             | 894 016 6788 | 615 813 1770 | 615 813 1780 | 615 813 1790 |

For more information, please contact your CP partner:



www.cp.com