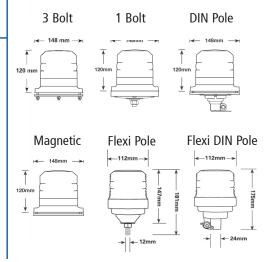

ECE R65 Approved |
| 2   | 125 SFPM (Single Flashes per minute) | В     | ECE R65 Approved |
| 3   | 125 DFPM (Double Flashes per minute) | Α     | ECE R65 Approved |
| 4   | 125 DFPM (Double Flashes per minute) | В     | ECE R65 Approved |
| 5   | 125 TFPM (Triple Flashes per minute) | Α     | ECE R65 Approved |
| 6   | 125 TFPM (Triple Flashes per minute) | В     | ECE R65 Approved |
| 7   | 125 QFPM (Quad Flashes per minute)   | Α     | ECE R65 Approved |
| 8   | 125 QFPM (Quad Flashes per minute)   | В     | ECE R65 Approved |

## **Features and Benefits**

- Polycarbonate lens and ABS Base
- Long life LED technology
- Operating Voltage Range 10-36V
- Current Consumption: 1.5 amps @ 12V 0.75 amps @ 24V
- 360° light output
- R65 Approved
- R10 Approved
- IP65 Rated

## **Dimensions**